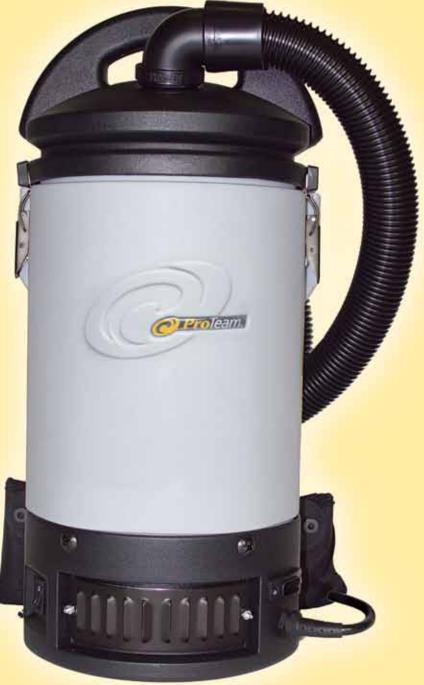

# SIERRA S

Commercial power in a backpack vacuum weighing only 10 lbs. With an optional power nozzle attachment, the Sierra is a favorite of residential cleaning services everywhere.

## **Sierra Specs**

Motor: 744 watt/6.2 amp

Airflow: 124 CFM Static Lift: 75" Weight: 10 lbs. Sound Level: 68 dB

Intercept Micro™ Filter media: 454 sq. in.
Four Level® Filtration: 701 sq. in. total area
Includes: static-dissipating vacuum hose,
50' extension cord, and two Intercept Micro Filters.

\*All specs are based on motor specs.

Optional powerhead available for more effective cleaning of high pile carpet.

VERSATILE • LIGHTWEIGHT

ERGONOMIC