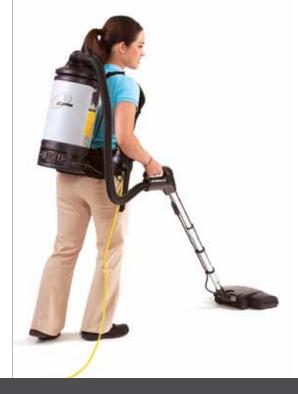

# SIERRA S

Commercial power in a backpack vacuum weighing only 10 lbs. With an optional power nozzle attachment, the Sierra is a favorite of residential cleaning services everywhere.

Lightweight backpack vacuum eliminates pushing, pulling and dragging required with other heavy vacuums.

Utilizes mountaineering-style backpack technology to carry the vacuum comfortably and ergonomically across the hips.